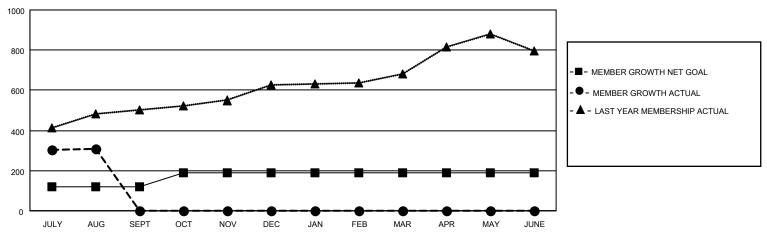

## GOALS AND ACTUAL MEMBERS CUMULATIVE

| DROPPED CLUBS: 4 |     | 53 CLUBS OF 160 ADDED 1 OR<br>MORE NEW MEMBERS | GENDER DISTRIBUTION                   |                |  |
|------------------|-----|------------------------------------------------|---------------------------------------|----------------|--|
|                  |     | WORL NEW WEINBERG                              | MALE                                  | 2,659 (64.35%) |  |
|                  |     |                                                | FEMALE                                | 1,473 (35.65%) |  |
| DROPPED MEMBERS  |     |                                                | NON BINARY                            | 0 (0.00%)      |  |
|                  |     |                                                | PREFER NOT TO ANSWER                  | 0 (0.00%)      |  |
| DECEASED         | 2   |                                                |                                       |                |  |
| CLUB CANCELLED   | 27  | CLICK HERE FOR CUMULATIVE                      | TOTAL FAMILY UNIT MEMBERS             | 2,955          |  |
| OTHER            | 89  | MEMBERSHIP DATA                                |                                       |                |  |
| TOTAL            | 118 |                                                | FAMILY MEMBERS PAYING HALF DUES 1,793 |                |  |
|                  |     |                                                |                                       |                |  |

## MONTHLY MEMBERSHIP PROGRESS REPORT

LOCATION INDIA District 321A2 Results as of: 8/31/2021

| Clubs                 |               |           |               | Members               |                        |                         |                                                    |
|-----------------------|---------------|-----------|---------------|-----------------------|------------------------|-------------------------|----------------------------------------------------|
| RESULTS FOR 2021-2022 |               |           |               | RESULTS FOR 2021-2022 |                        |                         |                                                    |
| QUARTER               | NEW CLUB GOAL | NEW CLUBS | DROPPED CLUBS | QUARTER MEMB          | BER GROWTH NET<br>GOAL | MEMBER GROWTH<br>ACTUAL | DROPPED<br>MEMBERS ACTUAL<br>(including transfers) |
| JULY/AUG/SEPT         | 11            | 10        | 4             | JULY/AUG/SEPT         | 120                    | 451                     | 118                                                |
| OCT/NOV/DEC           | 5             | 0         | 0             | OCT/NOV/DEC           | 70                     | 0                       | 0                                                  |
| JAN/FEB/MAR           | 0             | 0         | 0             | JAN/FEB/MAR           | 0                      | 0                       | 0                                                  |
| APR/MAY/JUNE          | 0             | 0         | 0             | APR/MAY/JUNE          | 0                      | 0                       | 0                                                  |