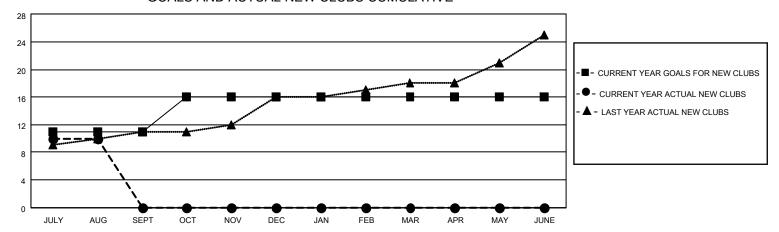

## GOALS AND ACTUAL NEW CLUBS CUMULATIVE

## MONTHLY MEMBERSHIP PROGRESS REPORT

LOCATION INDIA District 321A2 Results as of: 8/31/2021

| Clubs                 |               |           |               | Members               |                        |                         |                                                    |
|-----------------------|---------------|-----------|---------------|-----------------------|------------------------|-------------------------|----------------------------------------------------|
| RESULTS FOR 2021-2022 |               |           |               | RESULTS FOR 2021-2022 |                        |                         |                                                    |
| QUARTER               | NEW CLUB GOAL | NEW CLUBS | DROPPED CLUBS | QUARTER MEMB          | BER GROWTH NET<br>GOAL | MEMBER GROWTH<br>ACTUAL | DROPPED<br>MEMBERS ACTUAL<br>(including transfers) |
| JULY/AUG/SEPT         | 11            | 10        | 4             | JULY/AUG/SEPT         | 120                    | 451                     | 118                                                |
| OCT/NOV/DEC           | 5             | 0         | 0             | OCT/NOV/DEC           | 70                     | 0                       | 0                                                  |
| JAN/FEB/MAR           | 0             | 0         | 0             | JAN/FEB/MAR           | 0                      | 0                       | 0                                                  |
| APR/MAY/JUNE          | 0             | 0         | 0             | APR/MAY/JUNE          | 0                      | 0                       | 0                                                  |